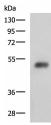

### Data

Western blot analysis of Human bladder transitional cell carcinoma grade 2-3 tissue lysate using SLC30A6 Polyclonal

Antibody at dilution of 1:2000 **Observed-MW:Refer to figures** 

# Observed-MW:Refer to figures Calculated-MW:51 kDa

Immunohistochemistry of paraffin-embedded Human prost ate cancer tissue using SLC30A6 Polyclonal Antibody at dilution of 1:70(×200)

Immunohistochemistry of paraffin-embedded Human liver cancer tissue using SLC30A6 Polyclonal Antibody at dilution of 1:70(×200)