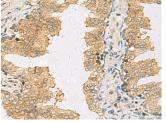

# Observed-MW:Refer to figures Calculated-MW:51 kDa

Immunohistochemistry of paraffin-embedded Human prost ate cancer tissue using SLC30A6 Polyclonal Antibody at dilution of 1:70(×200)

Immunohistochemistry of paraffin-embedded Human liver cancer tissue using SLC30A6 Polyclonal Antibody at dilution of 1:70(×200)