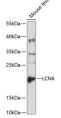

#### Data

Western blot analysis of extracts of mouse testis using LCN6

Polyclonal Antibody at 1:1000 dilution.

#### Observed-MV:18 kDa

Calculated-MV:18 kDa

| Preparation & Storage |                                                                                 |
|-----------------------|---------------------------------------------------------------------------------|
| Storage               | Store at -20°C Valid for 12 months. Avoid freeze / thaw cycles.                 |
| Shipping              | The product is shipped with ice pack, upon receipt, store it immediately at the |
|                       | temperature recommended.                                                        |