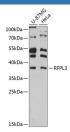

#### Data

Western blot analysis of extracts of various cell lines using

RFPL3 Polyclonal Antibody at 1:3000 dilution.

Observed-MV:38 kDa Calculated-MV:32 kDa/35 kDa