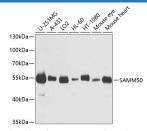

#### Data

Western blot analysis of extracts of various cell lines using

SAMM50 Polyclonal Antibody at dilution of 1:1000.

Observed-MW:55 kDa Calculated-MW:51 kDa