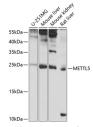

#### Data

Western blot analysis of extracts of various cell lines using

METTL5 Polyclonal Antibody at 1:1000 dilution.

Observed-MW:24 kDa Calculated-MW:23 kDa