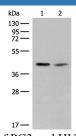

#### Data

nunchistochemistry of paraffin embedded

Western blot analysis of PC3 and HUVEC cell lysates using FAM84B Polyclonal Antibody at dilution of 1:400

Immunohistochemistry of paraffin-embedded Human lung cancer tissue using FAM84B Polyclonal Antibody at dilution of 1:45(×200)

Observed-MV: Refer to figures

## Calculated-MV:34 kDa

Immunohistochemistry of paraffin-embedded Human colorectal cancer tissue using FAM84B Polyclonal Antibody at dilution of 1:45(×200)