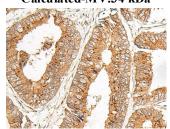

## Calculated-MV:34 kDa

Immunohistochemistry of paraffin-embedded Human colorectal cancer tissue using FAM84B Polyclonal Antibody at dilution of 1:45(×200)