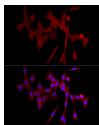

#### Data

Western blot analysis of Mouse ovary using COLGALT1 Polyclonal Antibody at 1:1000 dilution.

> Observed-MW:72 kDa Calculated-MW:71 kDa

Immunofluorescence analysis of NIH/3T3 cells using lens). Blue: DAPI for nuclear staining.

Immunofluorescence analysis of PC-12 cells using COLGALT1 Polyclonal Antibody at dilution of 1:100 (40x COLGALT1 Polyclonal Antibody at dilution of 1:100 (40x lens). Blue: DAPI for nuclear staining.