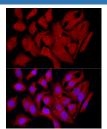

Immunofluorescence analysis of SH-SY5Y cells using COLGALT1 Polyclonal Antibody at dilution of 1:100 (40x lens). Blue: DAPI for nuclear staining.

Immunofluorescence analysis of HeLa cells using COLGALT1 Polyclonal Antibody at dilution of 1:100 (40x lens). Blue: DAPI for nuclear staining.