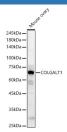

#### Data

Western blot analysis of Mouse ovary using COLGALT1 Polyclonal Antibody at 1:1000 dilution.

> Observed-MW:72 kDa Calculated-MW:71 kDa

Immunofluorescence analysis of NIH/3T3 cells using lens). Blue: DAPI for nuclear staining.