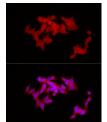

Immunofluorescence analysis of SH-SY5Y cells using COLGALT1 Polyclonal Antibody at dilution of 1:100 (40x lens). Blue: DAPI for nuclear staining.

Immunofluorescence analysis of HeLa cells using COLGALT1 Polyclonal Antibody at dilution of 1:100 (40x lens). Blue: DAPI for nuclear staining.