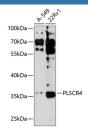

#### Data

Western blot analysis of extracts of various cell lines using

PLSCR4 Polyclonal Antibody at 1:3000 dilution.

Observed-MV:37 kDa Calculated-MV:24 kDa/37 kDa