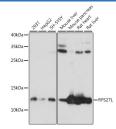

#### Data

Western blot analysis of extracts of various cell lines using

RPS27L Polyclonal Antibody at 1:1000 dilution.

Observed-MW:12 kDa Calculated-MW:9 kDa