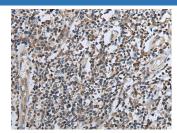

#### Data

Immunohistochemistry of paraffin-embedded Human prost ate cancer tissue using CXCL6 Polyclonal Antibody at dilution of 1:60(×200)