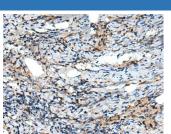

#### Data

Immunohistochemistry of paraffin-embedded Human prost ate cancer tissue using CXCL6 Polyclonal Antibody at dilution of 1:60(×200)