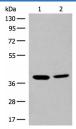

#### Data

Western blot analysis of K562 and HEPG2 cell lysates using

MRM1 Polyclonal Antibody at dilution of 1:400

### **Observed-MW:Refer to figures**

Calculated-MW:39 kDa