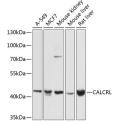

#### Data

Western blot analysis of extracts of various cell lines using

CALCRL Polyclonal Antibody at dilution of 1:1000.

Observed-MW:43 kDa Calculated-MW:52 kDa