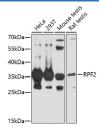

# Data

Western blot analysis of extracts of various cell lines using

RPF2 Polyclonal Antibody at 1:1000 dilution.

Observed-MW:36 kDa Calculated-MW:35 kDa