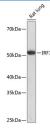

#### Data

Western blot analysis of extracts of Rat lung using IRF1
Polyclonal Antibody at dilution of 1:1000.

Immunohistochemistry of paraffin-embedded Human lung cancer using IRF1 Polyclonal Antibody

## Observed-MW:50 kDa Calculated-MW:36 kDa

Immunohistochemistry of paraffin-embedded Mouse brain using IRF1 Polyclonal Antibody

Immunofluorescence analysis of U-2 OS cells using IRF1 Polyclonal Antibody at dilution of 1:100. Blue: DAPI for nuclear staining.