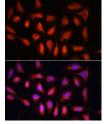

## Observed-MW:50 kDa Calculated-MW:36 kDa

Immunohistochemistry of paraffin-embedded Mouse brain using IRF1 Polyclonal Antibody

Immunofluorescence analysis of U-2 OS cells using IRF1 Polyclonal Antibody at dilution of 1:100. Blue: DAPI for nuclear staining.