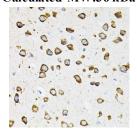

## Observed-MW:50 kDa Calculated-MW:36 kDa

Immunohistochemistry of paraffin-embedded Mouse brain using IRF1 Polyclonal Antibody

Immunofluorescence analysis of U-2 OS cells using IRF1 Polyclonal Antibody at dilution of 1:100. Blue: DAPI for nuclear staining.