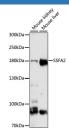

#### Data

Western blot analysis of extracts of various cell lines using

SSFA2 Polyclonal Antibody at 1:3000 dilution.

Observed-MV:180 kDa

Calculated-MV:121 kDa/137 kDa/138 kDa