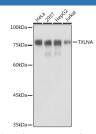

## Data

Western blot analysis of extracts of various cell lines using TXLNA Polyclonal Antibody at 1:1000 dilution.

ion. Polyclonal Antibody at dilution of 1:100 (40x lens). Blue: DAPI for nuclear staining.

Observed-MW:75 kDa Calculated-MW:61 kDa