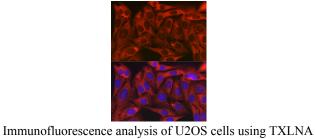

## Data

Western blot analysis of extracts of various cell lines using TXLNA Polyclonal Antibody at 1:1000 dilution.

ion. Polyclonal Antibody at dilution of 1:100 (40x lens). Blue: DAPI for nuclear staining.