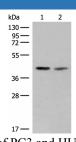

## Data

Western blot analysis of PC3 and HUVEC cell lysates using FAM84B Polyclonal Antibody at dilution of 1:400

Immunohistochemistry of paraffin-embedded Human lung cancer tissue using FAM84B Polyclonal Antibody at dilution of 1:45(×200)

#### **Observed-MW:Refer to figures**