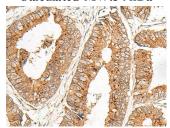

## Calculated-MW:34 kDa

Immunohistochemistry of paraffin-embedded Human colorectal cancer tissue using FAM84B Polyclonal Antibody at dilution of 1:45(×200)