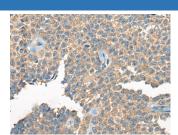

#### Data

Immunohistochemistry of paraffin-embedded Human thyroid Immunohistochemistry of paraffin-embedded Human ovarian cancer tissue using PPP3R1 Polyclonal Antibody at dilution of  $1:55(\times 200)$  of  $1:55(\times 200)$ 