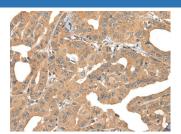

#### Data

Immunohistochemistry of paraffin-embedded Human thyroid Immunohistochemistry of paraffin-embedded Human ovarian cancer tissue using PPP3R1 Polyclonal Antibody at dilution of  $1:55(\times 200)$  of  $1:55(\times 200)$ 