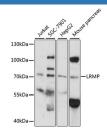

#### Data

Western blot analysis of extracts of various cell lines using

LRMP Polyclonal Antibody at 1:1000 dilution.

Observed-MV:75 kDa Calculated-MV:56 kDa/62 kDa