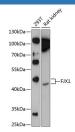

#### Data

Western blot analysis of extracts of various cell lines using

FJX1 Polyclonal Antibody at 1:1000 dilution.

Observed-MV:48 kDa Calculated-MV:48 kDa