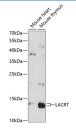

#### Data

Western blot analysis of extracts of various cell lines using

LACRT Polyclonal Antibody at 1:3000 dilution.

Observed-MV:14 kDa Calculated-MV:14 kDa