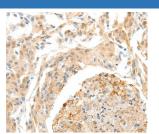

#### Data

Immunohistochemistry of paraffin-embedded Human cervical cancer tissue using SEMA3D Polyclonal Antibody at dilution 1:50