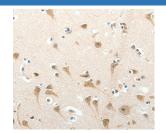

#### Data

Immunohistochemistry of paraffin-embedded Human cervical cancer tissue using SEMA3D Polyclonal Antibody at dilution 1:50