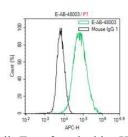

#### Observed-MW:45 kDa

1x10^6 CHO cells Transfected with a His plasmid were stained with 0.2ug Anti-His tag mAb(E-AB-48003) and AF647 conjugated Goat Anti-mouse IgG (H+L);lsotype Control stained with 0.2ug mouse IgG and AF647 conjugated Goat Anti-mouse IgG (H+L)