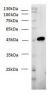

### Data

Western blot of His-Tag fused recombinant protein with Anti-His mouse monoclonal antibody at dilution of 1:1000.

#### Observed-MW:45 kDa

1x10^6 CHO cells Transfected with a His plasmid were stained with 0.2ug Anti-His tag mAb(E-AB-48003) and AF647 conjugated Goat Anti-mouse IgG (H+L);lsotype Control stained with 0.2ug mouse IgG and AF647 conjugated Goat Anti-mouse IgG (H+L)