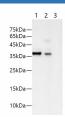

IP Result of 293F cells transfected with His-Tag fusion protein, using anti-His-Tag mouse monoclonal antibody. Lane 1:input, Lane 2: anti-His-Tag mouse monoclonal antibody, Lane 3: mouse IgG1 Isotype Control