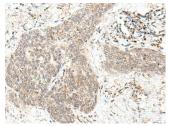

# **Observed-MW:Refer to figures**

Immunohistochemistry of paraffin-embedded Human esophagus cancer tissue using FAM84B Polyclonal Antibody at dilution of 1:70(×200)

Immunohistochemistry of paraffin-embedded Human thyroid cancer tissue using FAM84B Polyclonal Antibody at dilution of 1:70(×200)