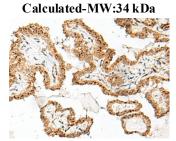

# **Observed-MW:Refer to figures**

Immunohistochemistry of paraffin-embedded Human esophagus cancer tissue using FAM84B Polyclonal Antibody at dilution of 1:70(×200)

Immunohistochemistry of paraffin-embedded Human thyroid cancer tissue using FAM84B Polyclonal Antibody at dilution of 1:70(×200)