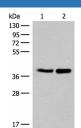

#### Data

Western blot analysis of HUVEC and PC3 cell lysates using FAM84B Polyclonal Antibody at dilution of 1:400