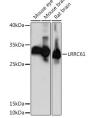

#### Data

Western blot analysis of extracts of various cell lines using

LRRC61 Polyclonal Antibody at1:1000 dilution.

#### Observed-MW:28 kDa Calculated-MW:28 kDa

| Preparation & Storage |                                                                                                          |
|-----------------------|----------------------------------------------------------------------------------------------------------|
|                       |                                                                                                          |
| Shipping              | The product is shipped with ice pack, upon receipt, store it immediately at the temperature recommended. |
|                       |                                                                                                          |