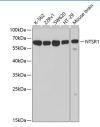

### Data

Western blot analysis of extracts of various cell lines using

NTSR1 Polyclonal Antibody at dilution of 1:500.

Observed-MW:65 kDa Calculated-MW:46 kDa