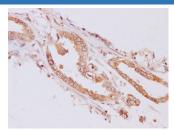

### Data

Immunohistochemistry of paraffin-embedded

dilution of 1:200

Immunohistochemistry of paraffin-embedded human Humanpancreas cancer using RAB5A Polyclonal Antibody at gliomas using RAB5A Polyclonal Antibody at dilution of 1:200