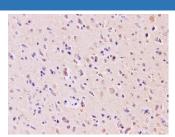

### Data

Immunohistochemistry of paraffin-embedded

dilution of 1:200

Immunohistochemistry of paraffin-embedded human Humanpancreas cancer using RAB5A Polyclonal Antibody at gliomas using RAB5A Polyclonal Antibody at dilution of 1:200