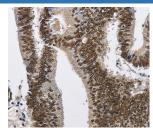

# **CMTM2 Polyclonal Antibody**

catalog number: E-AB-10237



Note: Centrifuge before opening to ensure complete recovery of vial contents.

Description

Reactivity Human

Immunogen Recombinant protein of human CMTM2

Host Rabbit
Isotype IgG

PurificationAffinity purificationConjugationUnconjugated

**buffer** Phosphate buffered solution, pH 7.4, containing 0.05% stabilizer and 50% glycerol.

Applications Recommended Dilution

**IHC** 1:100-1:300

### Data





histochemistry of paraffin-embedded Human

## **Preparation & Storage**

Storage Storage Store at -20°C Valid for 12 months. Avoid freeze / thaw cycles.

**Shipping** The product is shipped with ice pack, upon receipt, store it immediately at the

temperature recommended.

### Background

This gene belongs to the chemokine-like factor gene superfamily, a novel family that links the chemokine and the transmembrane 4 superfamilies of signaling molecules. The protein encoded by this gene may play an important role in testicular development.

### For Research Use Only