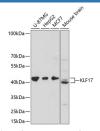

## Data

Western blot analysis of extracts of various cell lines using

KLF17 Polyclonal Antibody at dilution of 1:3000.

Observed-MW:43 kDa Calculated-MW:42 kDa