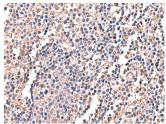

## Data

Immunohistochemistry of paraffin-embedded Human tonsil tissue using LDHAL6B Polyclonal Antibody at dilution of  $1:60(\times 200)$ 