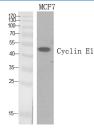

#### Data

nmunofluorescence analysis of Rat sr

Western Blot analysis of MCF7 cells using Cyclin E1 Polyclonal Antibody at dilution of 1:500.

Immunofluorescence analysis of Rat spleen tissue using Cyclin E1 Polyclonal Antibody at dilution of 1:200.

Observed-MW:49 kDa Calculated-MW:47 kDa