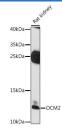

### **Data**

Western blot analysis of extracts of rat kidney using OCM2

Polyclonal Antibody at 1:1000 dilution.

Observed-MW:12 kDa Calculated-MW:12 kDa