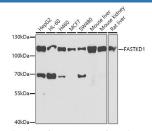

#### Data

Western blot analysis of extracts of various cell lines using

FASTKD1 Polyclonal Antibody at 1:1000 dilution.

Observed-MW:110 kDa Calculated-MW:92 kDa/97 kDa