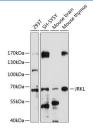

#### Data

Western blot analysis of extracts of various cell lines using

JRKL Polyclonal Antibody at 1:1000 dilution.

Observed-MV:60 kDa Calculated-MV:59 kDa