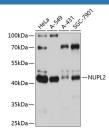

#### Data

Western blot analysis of extracts of various cell lines using

NUPL2 Polyclonal Antibody at 1:1000 dilution.

#### Observed-MV:45 kDa

Calculated-MV:19 kDa/25 kDa/44 kDa