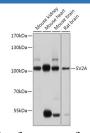

### **Data**

Western blot analysis of extracts of various cell lines using

SV2A Polyclonal Antibody at 1:1000 dilution.

Observed-MW: 105 kDa Calculated-MW: 83 kDa