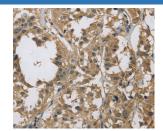

#### Data

Immunohistochemistry of paraffin-embedded Human thyroid cancer tissue using DSG2 Polyclonal Antibody at dilution

Immunohistochemistry of paraffin-embedded Human esophagus cancer tissue using DSG2 Polyclonal Antibody at dilution 1:70