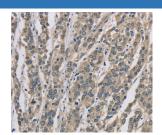

#### Data

Immunohistochemistry of paraffin-embedded Human thyroid cancer tissue using DSG2 Polyclonal Antibody at dilution

Immunohistochemistry of paraffin-embedded Human esophagus cancer tissue using DSG2 Polyclonal Antibody at dilution 1:70