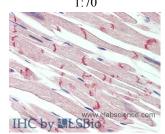

Immunohistochemistry of paraffin-embedded Heart tissue using DSG2 Polyclonal Antibody at dilution of 1:150(Elabscience Product Detected by Lifespan).

Immunohistochemistry of paraffin-embedded Prostate tissue using DSG2 Polyclonal Antibody at dilution of 1:150(Elabscience Product Detected by Lifespan).