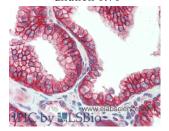

Immunohistochemistry of paraffin-embedded Heart tissue using DSG2 Polyclonal Antibody at dilution of 1:150(Elabscience Product Detected by Lifespan).

Immunohistochemistry of paraffin-embedded Prostate tissue using DSG2 Polyclonal Antibody at dilution of 1:150(Elabscience Product Detected by Lifespan).