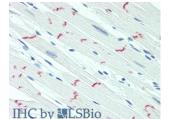

Immunohistochemistry of paraffin-embedded Breast tissue using DSG2 Polyclonal Antibody at dilution of 1:60(Elabscience Product Detected by Lifespan).

Immunohistochemistry of paraffin-embedded Heart tissue using DSG2 Polyclonal Antibody at dilution of 1:60(Elabscience Product Detected by Lifespan).