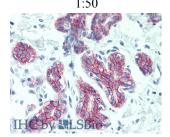

Immunohistochemistry of paraffin-embedded Breast tissue using DSG2 Polyclonal Antibody at dilution of 1:60(Elabscience Product Detected by Lifespan).

Immunohistochemistry of paraffin-embedded Heart tissue using DSG2 Polyclonal Antibody at dilution of 1:60(Elabscience Product Detected by Lifespan).