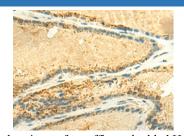

#### Data

Immunohistochemistry of paraffin-embedded Human thyroid cancer tissue using EEF1AKMT2 Polyclonal Antibody at dilution of 1:50(×200)