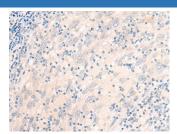

#### Data

Immunohistochemistry of paraffin-embedded Human cervical Immunohistochemistry of paraffin-embedded Human ovarian cancer tissue using EME2 Polyclonal Antibody at dilution of  $1:40(\times 200)$  1:40( $\times 200$ )