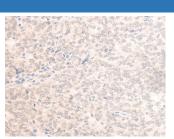

#### Data

Immunohistochemistry of paraffin-embedded Human cervical Immunohistochemistry of paraffin-embedded Human ovarian cancer tissue using EME2 Polyclonal Antibody at dilution of  $1:40(\times 200)$  1:40( $\times 200$ )