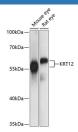

#### Data

Western blot analysis of extracts of various cell lines using

KRT12 Polyclonal Antibody at dilution of 1:1000.

Observed-MV:56 kDa Calculated-MV:53 kDa