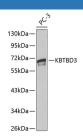

#### Data

Western blot analysis of extracts of PC-3 cells using

KBTBD3 Polyclonal Antibody.

Observed-MV:69 kDa Calculated-MV:69 kDa