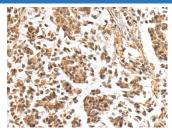

#### Data

Immunohistochemistry of paraffin-embedded Human breast cancer tissue using NHLRC2 Polyclonal Antibody at dilution

of 1:40(×200)