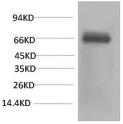

#### Data

Western Blot analysis of Bovine Serum Albumin with Bovine

Serum Albumin Monoclonal Antibody.

### Observed-MW:66 kDa