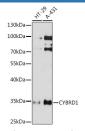

#### **Data**

Western blot analysis of extracts of various cell lines using

CYBRD1 Polyclonal Antibody at1:1000 dilution.

### Observed-MW:36 kDa