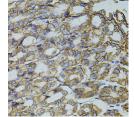

### Data

Western blot analysis of extracts of various cell lines using TRMT2A Polyclonal Antibody at dilution of 1:1000.

nmunohistochemistry of paraffin-embe

Immunohistochemistry of paraffin-embedded Rat kidney using TRMT2A Polyclonal Antibody at dilution of 1:100 (40x lens).

# Observed-MW:70 kDa Calculated-MW:61 kDa/68 kDa

Immunohistochemistry of paraffin-embedded Human Immunohistochemistry of paraffin-embedded Mouse esophagus using TRMT2A Polyclonal Antibody at dilution of stomach using TRMT2A Polyclonal Antibody at dilution of 1:100 (40x lens).