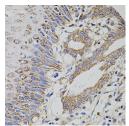

### Data

Western blot analysis of extracts of various cell lines using TRMT2A Polyclonal Antibody at dilution of 1:1000.

nmunohistochemistry of paraffin-embe

Immunohistochemistry of paraffin-embedded Rat kidney using TRMT2A Polyclonal Antibody at dilution of 1:100 (40x lens).

# Observed-MW:70 kDa Calculated-MW:61 kDa/68 kDa

Immunohistochemistry of paraffin-embedded Human Immunohistochemistry of paraffin-embedded Mouse esophagus using TRMT2A Polyclonal Antibody at dilution of stomach using TRMT2A Polyclonal Antibody at dilution of 1:100 (40x lens).