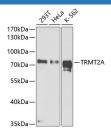

### Data

Western blot analysis of extracts of various cell lines using TRMT2A Polyclonal Antibody at dilution of 1:1000.

nmunohistochemistry of paraffin-embe

Immunohistochemistry of paraffin-embedded Rat kidney using TRMT2A Polyclonal Antibody at dilution of 1:100 (40x lens).

# Observed-MW:70 kDa Calculated-MW:61 kDa/68 kDa

Immunohistochemistry of paraffin-embedded Human Immunohistochemistry of paraffin-embedded Mouse esophagus using TRMT2A Polyclonal Antibody at dilution of stomach using TRMT2A Polyclonal Antibody at dilution of 1:100 (40x lens).