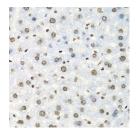

### Data

Western blot analysis of extracts of various cell lines using IGF2BP2 Polyclonal Antibody at dilution of 1:1000.

Observed Mw:66kDa Calculated Mw:54kDa/58kDa/59kDa/61kDa/66kDa

Immunohistochemistry of paraffin-embedded Mouse liver using IGF2BP2 Polyclonal Antibody at dilution of 1:100 (40x lens).