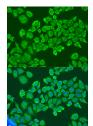

Immunofluorescence analysis of U2OS cells using IGF2BP2 Polyclonal Antibody at dilution of 1:100. Blue: DAPI for nuclear staining.