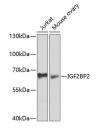

### Data

Western blot analysis of extracts of various cell lines using IGF2BP2 Polyclonal Antibody at dilution of 1:1000.

Observed Mw:66kDa Calculated Mw:54kDa/58kDa/59kDa/61kDa/66kDa

Immunohistochemistry of paraffin-embedded Mouse liver using IGF2BP2 Polyclonal Antibody at dilution of 1:100 (40x lens).