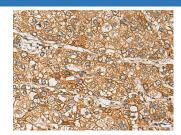

#### Data

Immunohistochemistry of paraffin-embedded Human liver cancer tissue using DCAF12 Polyclonal Antibody at dilution of 1:65(×200)