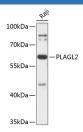

#### Data

Western blot analysis of extracts of Raji cells using PLAGL2

Polyclonal Antibody at 1:3000 dilution.

Observed-MV:60 kDa Calculated-MV:54 kDa