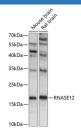

#### Data

Western blot analysis of extracts of various cell lines using

RNASE12 Polyclonal Antibody at 1:1000 dilution.

Observed-MV:17 kDa Calculated-MV:17 kDa